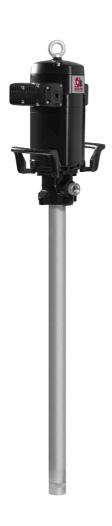

## C115 - 10:1 OIL PUMP FOR 208 L DRUM

High performance air operated oil pump, for demanding applications within: Industry • Off-Road Equipment • Mining & Construction • Heavy fleets service • Marine. The C115-series pumps have been specifically designed to deliver through long pipe lines or to multiple dispensing points of all kind of Oil at continuous high flow rates and to lead the competition in technology and innovation. Our wide range of pumps provides the necessary confidence to offer solutions for fast moving large volumes at long distances

| TECHNICAL DATA       |                        |
|----------------------|------------------------|
| Part No              | 15765                  |
| Ratio                | 10:1                   |
| Capacity             | 65 I/min free flow     |
| Air connection       | 1/2" (F) BSP           |
| Maximum air pressure | 1,2 (12) MPa (bar)     |
| Inlet                | -                      |
| Outlet               | 3/4" (F) BSP           |
| Pump tube            | 54 (855) Ø (length) mm |
| Seals                | NBR/PU                 |
| Packaging LxWxH      | 1,39 x 0,31 x 0,27 m   |
| Weight (Gross)       | 22,2 kg                |
| H.S. Code            | 84131100               |