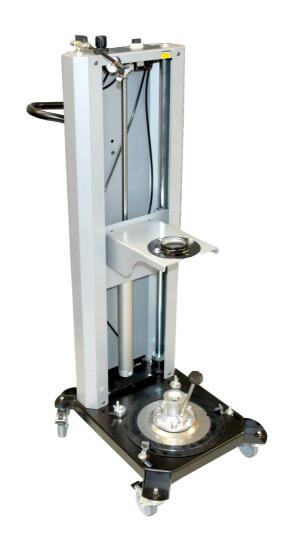

## MOBILE GREASE PUMP HOIST 12-20KG, WITHOUT PUMP

Mobile unit designed for use with hard to pump, sticky and high viscosity greases up to NLGI3. A pneumatic piston elevates the pump for replacing an empty pail. The pneumatic piston also pushes down when the pump is in use.

It is ideal for situations where it is important to get all the grease out of the bucket. Applications include expensive grease where complete emptying is essential, dented buckets/drums that cause the follower lid to stick, and easy handling of the grease to avoid debris that can damage the pump or machine. Delivered without pump.