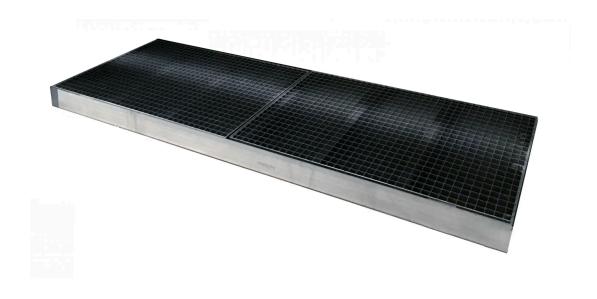

## SAFETY PALLET LOW MODEL IN METAL FOR 4 DRUMS

For upright drum storage, with built in spill containment. Suitable for all sizes and types of drum, the unit, which has a maximum sump capacity of 290 litre, addresses both Health and Safety and Environmental requirements. With the low hight of 123mm facilitates loading of drums.

| TECHNICAL DATA |                  |
|----------------|------------------|
| Part No        | 318-69           |
| Dimension      | 2500x1000x123 mm |
| Volume         | 290 I            |
| Material       | Steel            |
| H.S. Code      | 39233090         |