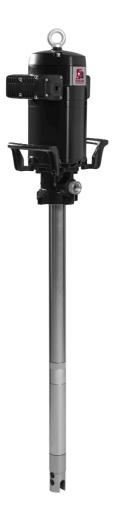

## C115 - 40:1 GREASE PUMP 180KG DRUM

MANUFACTURE AND DEVELOPMENT USING THE LATEST TECHNOLOGY

▶ WWW.EUROLUBE.COM

Eurolube's C115 and C150-series High performance air operated Oil & Grease Pumps, for demanding applications within: Industry • Off-Road Equipment • Mining & Construction • Heavy fleets service • Marine. The C115 & 60 series pumps have been specifically designed to deliver through long pipe lines or to multiple dispensing points of all kind of Oil and Grease at continuous high flow rates and to lead the competition in technology and innovation. Our wide range of pumps provides the necessary confidence to offer solutions for fast moving large volumes at long distances.

| TECHNICAL DATA       |                        |
|----------------------|------------------------|
| Part No              | 25745                  |
| Ratio                | 40:1                   |
| Capacity             | 11 kg/min              |
| Air connection       | 1/2" (F) BSP           |
| Maximum air pressure | 1,4 (14) MPa (bar)     |
| Outlet               | 1/2" (F) BSP           |
| Pump tube            | 50 (855) Ø (length) mm |
| Seals                | PE / PTFE / NBR        |
| Packaging LxWxH      | 0,446 x 0,85 x 0,05 m  |
| Weight (Gross)       | 23 kg                  |
| H.S. Code            | 84131100               |
|                      |                        |