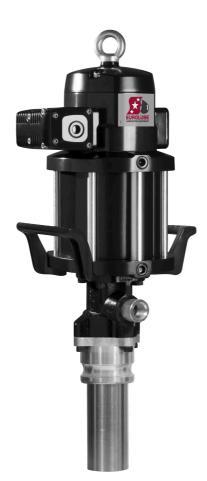

## C150 - 12:1 GREASE PUMP BULK, INCL 3" CAMLOCK CONNECTION

MANUFACTURE AND DEVELOPMENT USING THE LATEST TECHNOLOGY

▶ WWW.EUROLUBE.COM

## C150 - 12:1 GREASE PUMP BULK, INCL 3" CAMLOCK CONNECTION

Eurolube's C115 & C150-series High performance air operated Oil & Grease Pumps, for demanding applications within: Industry • Off-Road Equipment • Mining & Construction • Heavy fleets service • Marine. The C115 & C150 series pumps have been specifically designed to deliver through long pipe lines or to multiple dispensing points of all kind of Oil and Grease at continuous high flow rates and to lead the competition in technology and innovation. Our wide range of pumps provides the necessary confidence to offer solutions for fast moving large volumes at long distances.

| TECHNICAL DATA       |                        |
|----------------------|------------------------|
| Part No              | 25720                  |
| Ratio                | 12:1                   |
| Capacity             | 40 kg/min              |
| Air connection       | 1/2" (F) BSP           |
| Maximum air pressure | 1,4 (14) MPa (bar)     |
| Outlet               | 1" (F) BSP             |
| Pump tube            | 70 (226) Ø (length) mm |
| Seals                | PE / PU / NBR / PTFE   |
| Packaging LxWxH      | 1 x 0,28 x 0,31 m      |
| Weight (Gross)       | 21 kg                  |
| H.S. Code            | 84131100               |
|                      |                        |