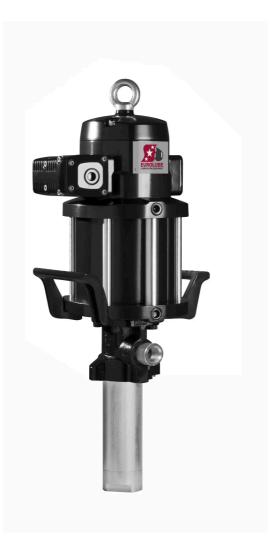

## C150 - 12:1 OIL PUMP STUB

MANUFACTURE AND DEVELOPMENT USING THE LATEST TECHNOLOGY

▶ WWW.EUROLUBE.COM

## C150 - 12:1 OIL PUMP STUB

High performance air operated oil pump, for demanding applications within: Industry • Off-Road Equipment • Mining & Construction • Heavy fleets service • Marine. The C150-series pumps have been specifically designed to deliver through long pipe lines or to multiple dispensing points of all kind of Oil at continuous high flow rates and to lead the competition in technology and innovation. Our wide range of pumps provides the necessary confidence to offer solutions for fast moving large volumes at long distances

| TECHNICAL DATA       |                        |
|----------------------|------------------------|
| Part No              | 15767                  |
| Ratio                | 12:1                   |
| Capacity             | 65 l/min free flow     |
| Air connection       | 1/2" (F) BSP           |
| Maximum air pressure | 1,2 (12) MPa (bar)     |
| Inlet                | 1 1/2" (F) BSP         |
| Outlet               | 3/4" (F) BSP           |
| Pump tube            | 70 (198) Ø (length) mm |
| Seals                | NBR/PU                 |
| Packaging LxWxH      | 0,46 x 0,2 x 0,07 m    |
| Weight (Gross)       | 18 kg                  |
| H.S. Code            | 84131100               |