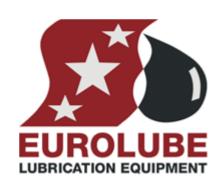

## C150 - 80:1 GREASE PUMP 50KG FAT

Eurolube´s C115 and C150-series High performance air operated Oil & Grease Pumps, for demanding applications within: Industry • Off-Road Equipment • Mining & Construction • Heavy fleets service • Marine. The C115 & C150 series pumps have been specifically designed to deliver through long pipe lines or to multiple dispensing points of all kind of Oil and Grease at continuous high flow rates and to lead the competition in technology and innovation. Our wide range of pumps provides the necessary confidence to offer solutions for fast moving large volumes at long distances.

| TECHNICAL DATA       |                        |
|----------------------|------------------------|
| Part No              | 25788                  |
| Ratio                | 80:1                   |
| Capacity             | 8 kg/min               |
| Air connection       | 1/2" (F) BSP           |
| Maximum air pressure | 1,4 (14) MPa (bar)     |
| Outlet               | 1/2" (F) BSP           |
| Pump tube            | 50 (650) Ø (length) mm |
| Seals                | PE / PTFE / NBR        |
| Packaging LxWxH      | 1,18 x 0,26 x 0,31 m   |
| Weight (Gross)       | 26 kg                  |
| H.S. Code            | 84131100               |