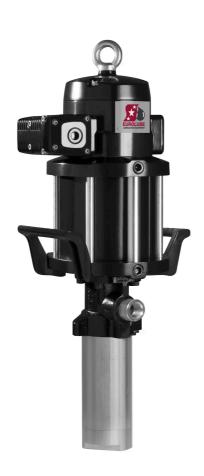

## C150 - 6:1 OIL PUMP STUB

High performance air operated oil pump, for demanding applications within: Industry • Off-Road Equipment • Mining & Construction • Heavy fleets service • Marine. The C150-series pumps have been specifically designed to deliver through long pipe lines or to multiple dispensing points of all kind of Oil at continuous high flow rates and to lead the competition in technology and innovation. Our wide range of pumps provides the necessary confidence to offer solutions for fast moving large volumes at long distances

| TECHNICAL DATA       |                        |
|----------------------|------------------------|
| Part No              | 15756                  |
| Ratio                | 6:1                    |
| Capacity             | 100 l/min free flow    |
| Air connection       | 1/2" (F) BSP           |
| Maximum air pressure | 1,2 (12) MPa (bar)     |
| Inlet                | 1 1/2" (F) BSP         |
| Outlet               | 3/4" (F) BSP           |
| Pump tube            | 90 (200) Ø (length) mm |
| Seals                | NBR/PU                 |
| Packaging LxWxH      | 0,46 x 0,2 x 0,09 m    |
| Weight (Gross)       | 18 kg                  |
| H.S. Code            | 84131100               |