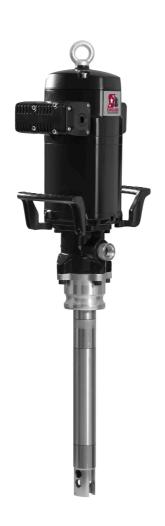

C115 - 70:1 GREASE PUMP BULK, INCL 3" CAMLOCK **CONNECTION** 

## C115 - 70:1 GREASE PUMP BULK, INCL 3" CAMLOCK CONNECTION

Eurolube´s C115 C150-series High performance air operated Oil & Grease Pumps, for demanding applications within: Industry • Off-Road Equipment • Mining & Construction • Heavy fleets service • Marine. The C115 & 60 series pumps have been specifically designed to deliver through long pipe lines or to multiple dispensing points of all kind of Oil and Grease at continuous high flow rates and to lead the competition in technology and innovation. Our wide range of pumps provides the necessary confidence to offer solutions for fast moving large volumes at long distances.

| TECHNICAL DATA       |                         |
|----------------------|-------------------------|
| Part No              | 25732                   |
| Ratio                | 70:1                    |
| Capacity             | 7,5 kg/min              |
| Air connection       | 1/2" (F) BSP            |
| Maximum air pressure | 1,4 (14) MPa (bar)      |
| Outlet               | 1/2" (F) BSP            |
| Pump tube            | 50 (490) Ø (length) mm  |
| Seals                | PE / PTFE / NBR         |
| Packaging LxWxH      | 1,300 x 0,300 x 0,200 m |
| Weight (Gross)       | 18 kg                   |
| H.S. Code            | 84131100                |