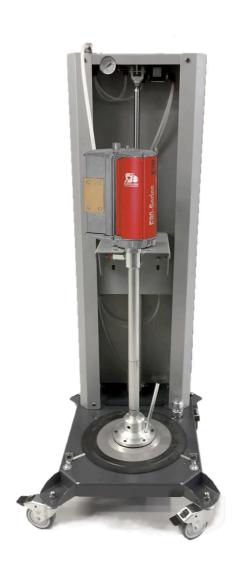

## **MOBILE GREASE PUMP WITH HOIST 12-20KG**

## **MOBILE GREASE PUMP WITH HOIST 12-20KG**

Mobile unit designed for use with hard to pump, sticky and high viscosity greases up to NLGI3. A pneumatic piston elevates the pump for replacing an empty pail. The pneumatic piston also pushes down when the pump is in use.

It is ideal for situations where it is important to get all the grease out of the bucket. Applications include expensive grease where complete emptying is essential, dented buckets/drums that cause the follower lid to stick, and easy handling of the grease to avoid debris that can damage the pump or machine.