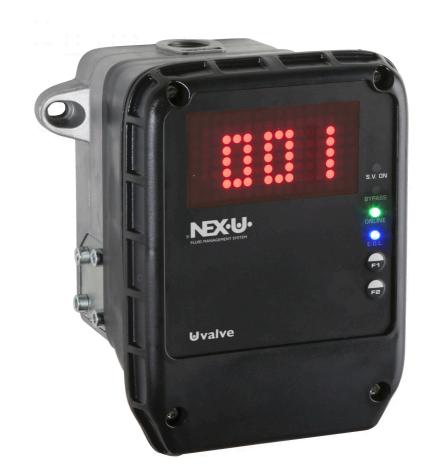

## NEX-U-® U-VALVE+ FLOW CONTROL UNIT WITH BLUETOOTH AND WIFI 1/2" (F)-(F) BSP

U-valve combines in a compact unit a high accuracy pulse meter, a solenoid valve and a large and cleanable fluid screen filter with the electronics required to control the meter and valve operation and to communicate with other system components. Reduces installation time and eliminates the risk of leak when using separate components. It has a large, high visibility LED display showing the U-valve number assigned in the system, four colored LED lights that show the U-valve operation for diagnosis and two buttons for system configuration. U-valve supports Can-bus cable communicate with other system components. It also supports Bluetooth® communications for connecting with a U-vision or a U-vision+ fluid handle with display. Requires 24 V DC supplied by a U-dat or a U-power module. U-valve+ wired connections use fast connection in/out Can-bus terminals.