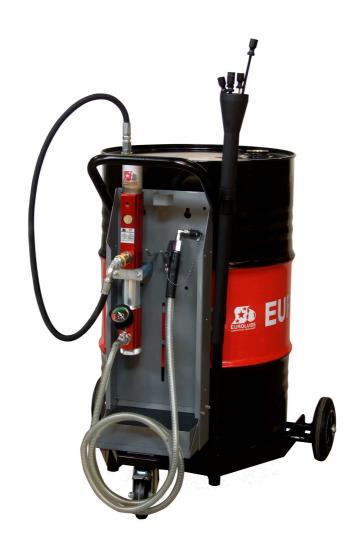

## **AUTOVAC 57 MOBILE EXTRACTION PUMP**

Model 317-57, the mobil unit is ideal to extract oil or diesel from engines and tanks directly to a 200l drum for later disposal. The pump is designed to deliver maximum vaccum, up to 85%. The suction tube is equipped with a large strainer and vacuum meter to indicate that the fluid has been emptied. Includes connectors and probes for efficient extraction.Min. air pressure 3 bar, Max. air pressure 7 bar, Recomended air pressure 4-5 bar

Max. vaccum -0,85 bar, Max. temperature +95°C, Capacity, free flow 15 I / minute, Capacity with probes 2-10 I / minute,

Engine oil at minimum +70°C, see details in service manual

| TECHNICAL DATA       |                      |
|----------------------|----------------------|
| Part No              | 317-57               |
| Maximum air pressure | 0,7 (7) MPa (bar)    |
| Packaging LxWxH      | 0,96 x 0,86 x 0,28 m |
| Weight (Gross)       | 31,5 kg              |