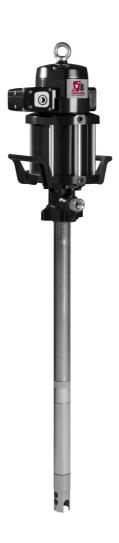

## C150 - 80:1 GREASE PUMP 180KG DRUM

Eurolube´s C115 and C150-series High performance air operated Oil & Grease Pumps, for demanding applications within: Industry • Off-Road Equipment • Mining & Construction • Heavy fleets service • Marine. The C115 & C150 series pumps have been specifically designed to deliver through long pipe lines or to multiple dispensing points of all kind of Oil and Grease at continuous high flow rates and to lead the competition in technology and innovation. Our wide range of pumps provides the necessary confidence to offer solutions for fast moving large volumes at long distances.

| TECHNICAL DATA       |                        |
|----------------------|------------------------|
| Part No              | 25787                  |
| Ratio                | 80:1                   |
| Capacity             | 8 kg/min               |
| Air connection       | 1/2" (F) BSP           |
| Maximum air pressure | 1,4 (14) MPa (bar)     |
| Outlet               | 1/2" (F) BSP           |
| Pump tube            | 50 (855) Ø (length) mm |
| Seals                | PE / PTFE / NBR        |
| Packaging LxWxH      | 1,4 x 0,32 x 0,26 m    |
| Weight (Gross)       | 30 kg                  |
| H.S. Code            | 84131100               |