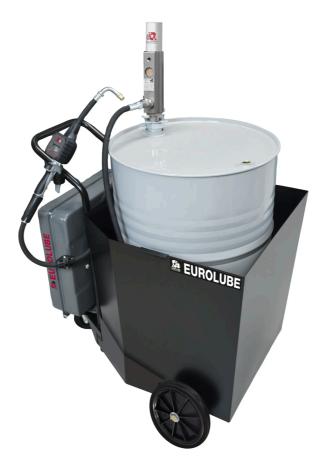

## MOBILE OIL DISPENSER, HD, 208 L WITH SAFETY TROLLEY, SOLID WHEELS

Consists of pump B13760, hose reel (17852) with measuring plant 10371 and trolley 16862. The drum is placed on an safety trolley which prevents any spillage on the floor or ground. When there is no area to normally park ordinary drum trolleys at the end of the day, this is the ideal solution. Perfect for field service in construction, mining and marine sectors and other sensitive environments.