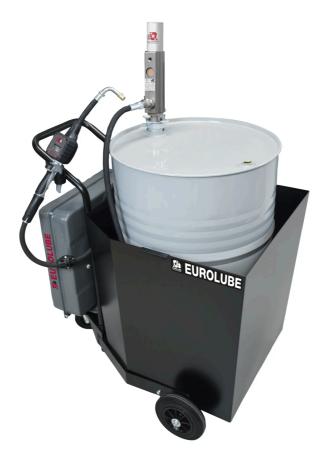

## MOBILE OIL DISPENSER 208 L WITH SAFETY TROLLEY

Consists of an oil pump B13760, hose reel 10 m 17852 with hose end meter 10371 and drum trolley 16860. The drum is placed on an safety trolley which prevents any spillage on the floor or ground. When there is no area to normally park ordinary drum trolleys at the end of the day, this is the ideal solution. Perfect for field service in construction, mining and marine sectors and other sensitive environments.