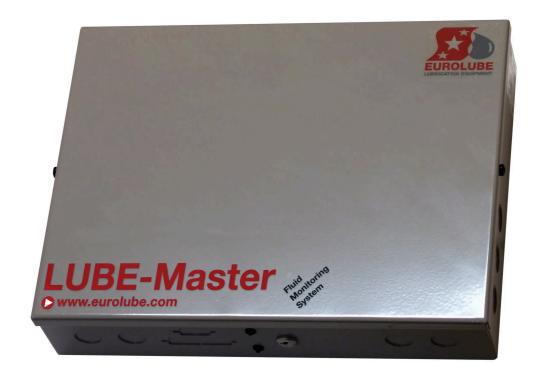

## **SOFTWARE & INTERFACE**

LUBE-Master seamlessly integrates with various software packages, offering accurate fluid metering and dispensing capabilities. With support for 11 languages, it caters to diverse user preferences. For detailed information on software integration, please reach out to us. It enables open flow dispensing, batch dispensing, and simultaneous dispensing to multiple points. Additionally, features include flow meter calibration, dispensing from a PC or any keypad, automatic job termination in case of no flow, a database manager with reporting functionality, and a straightforward operator interface.

| TECHNICAL DATA  |                      |
|-----------------|----------------------|
| Part No         | 53403                |
| Packaging LxWxH | 0,242 x 0,21 x 0,1 m |
| Weight (Gross)  | 1,77 kg              |
| H.S. Code       | 85389099             |