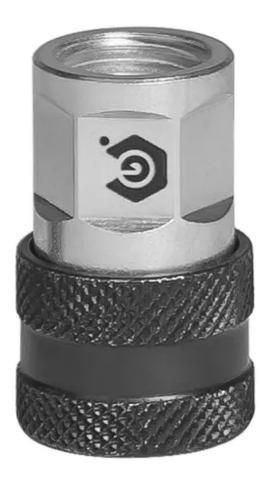

## QUICK COUPLING TYRE VALVE 1/4" (F) BSP

MANUFACTURE AND DEVELOPMENT USING THE LATEST TECHNOLOGY

▶ WWW.EUROLUBE.COM

Revolutionary quick connector for tyre valves. Easy one-hand use, it is designed with a self-locking mechanism that secures the connection during inflation. Pull the sleeve to disconnect, similar to any standard air coupler.

The coupler is tested and remains fully functional for 100 000 cycles and more.

| TECHNICAL DATA |              |
|----------------|--------------|
| Part No        | 1887466      |
| Connection     | 1/4" (F) BSP |
| H.S. Code      | 84818079     |