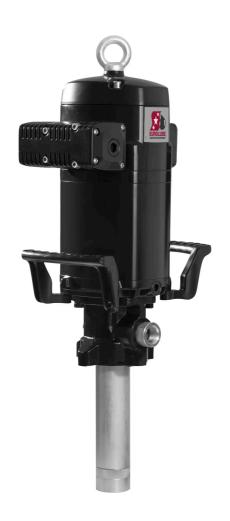

## **C115 - 10:1 OIL PUMP STUB**

High performance air operated oil pump, for demanding applications within: Industry • Off-Road Equipment • Mining & Construction • Heavy fleets service • Marine. The C115-series pumps have been specifically designed to deliver through long pipe lines or to multiple dispensing points of all kind of Oil at continuous high flow rates and to lead the competition in technology and innovation. Our wide range of pumps provides the necessary confidence to offer solutions for fast moving large volumes at long distances

| TECHNICAL DATA       |                        |
|----------------------|------------------------|
| Part No              | 15766                  |
| Ratio                | 10:1                   |
| Capacity             | 65 I/min free flow     |
| Air connection       | 1/2" (F) BSP           |
| Maximum air pressure | 1,2 (12) MPa (bar)     |
| Inlet                | 1 1/2" (F) BSP         |
| Outlet               | 3/4" (F) BSP           |
| Pump tube            | 54 (200) Ø (length) mm |
| Seals                | NBR/PU                 |
| Packaging LxWxH      | 0,75 x 0,35 x 0,27 m   |
| Weight (Gross)       | 16 kg                  |
| H.S. Code            | 84131100               |