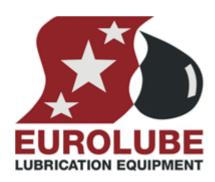

## C115 - 70:1 GREASE PUMP 50KG DRUM

MANUFACTURE AND DEVELOPMENT USING THE LATEST TECHNOLOGY

▶ WWW.EUROLUBE.COM

Eurolube's C115 C150-series High performance air operated Oil & Grease Pumps, for demanding applications within: Industry • Off-Road Equipment • Mining & Construction • Heavy fleets service • Marine. The C115 & 60 series pumps have been specifically designed to deliver through long pipe lines or to multiple dispensing points of all kind of Oil and Grease at continuous high flow rates and to lead the competition in technology and innovation. Our wide range of pumps provides the necessary confidence to offer solutions for fast moving large volumes at long distances.

| TECHNICAL DATA       |                        |
|----------------------|------------------------|
| Part No              | 25731                  |
| Ratio                | 70:1                   |
| Capacity             | 7,5 kg/min             |
| Air connection       | 1/2" (F) BSP           |
| Maximum air pressure | 1,4 (14) MPa (bar)     |
| Outlet               | 1/2" (F) BSP           |
| Pump tube            | 50 (650) Ø (length) mm |
| Seals                | PE / PTFE / NBR        |
| Packaging LxWxH      | 1,18 x 0,3 x 0,27 m    |
| Weight (Gross)       | 25,5 kg                |
| H.S. Code            | 84131100               |
|                      |                        |