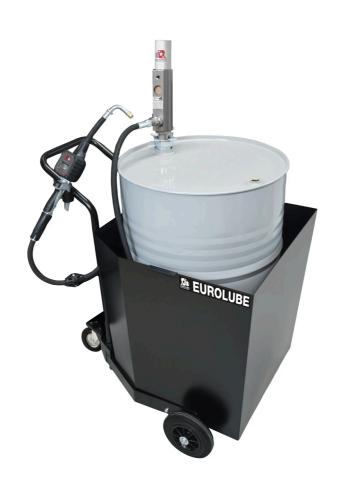

## **MOBILE OIL DISPENSER 208 L WITH SAFETY TROLLEY**

Consists of drum trolley 16860, pump B11740, 3 m hose and hose end meter 10371. The drum is placed on an safety trolley which prevents any spillage on the floor or ground. When there is no area to normally park ordinary drum trolleys at the end of the day, this is the ideal solution. Perfect for field service in construction, mining and marine sectors and other sensitive environments.

| TECHNICAL DATA |          |
|----------------|----------|
| Part No        | 137-57   |
| Volume         | 220 I    |
| Hose length    | 3 m      |
| Meter          | 20371    |
| H.S. Code      | 84135069 |