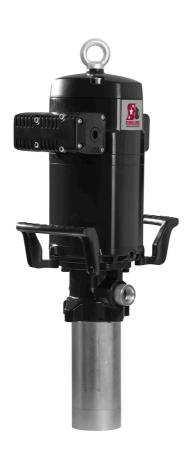

#### C115 - 3:1 OIL PUMP STUB

Eurolube´s C115 & C150-series High performance air operated Oil & Grease Pumps, for demanding applications within: Industry • Off-Road Equipment • Mining & construction • Heavy fleets service • Marine. The C115 & 60 series pumps have been specifically designed to deliver through long pipe lines or to multiple dispensing points of all kind of Oil and Grease at continuous high flow rates and to lead the competition in technology and innovation. Our wide range of pumps provides the necessary confidence to offer solutions for fast moving large volumes at long distances.

| TECHNICAL DATA       |                        |
|----------------------|------------------------|
| Part No              | 13770                  |
| Ratio                | 3:1                    |
| Capacity             | 120 l/min free flow    |
| Air connection       | 1/2" (F) BSP           |
| Maximum air pressure | 1,2 (12) MPa (bar)     |
| Inlet                | 1 1/2" (F) BSP         |
| Outlet               | 3/4" (F) BSP           |
| Pump tube            | 90 (200) Ø (length) mm |
| Seals                | NBR/PU                 |
| Packaging LxWxH      | 0,75 x 0,31 x 0,27 m   |
| Weight (Gross)       | 18,7 kg                |
| H.S. Code            | 84131100               |