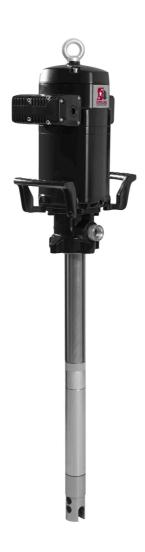

## C115 - 40:1 GREASE PUMP 50KG DRUM

Eurolube´s C115 and C150-series High performance air operated Oil & Grease Pumps, for demanding applications within: Industry • Off-Road Equipment • Mining & Construction • Heavy fleets service • Marine. The C115 & 60 series pumps have been specifically designed to deliver through long pipe lines or to multiple dispensing points of all kind of Oil and Grease at continuous high flow rates and to lead the competition in technology and innovation. Our wide range of pumps provides the necessary confidence to offer solutions for fast moving large volumes at long distances.

| TECHNICAL DATA       |                        |
|----------------------|------------------------|
| Part No              | 25746                  |
| Ratio                | 40:1                   |
| Capacity             | 11 kg/min              |
| Air connection       | 1/2" (F) BSP           |
| Maximum air pressure | 1,4 (14) MPa (bar)     |
| Outlet               | 1/2" (F) BSP           |
| Pump tube            | 50 (650) Ø (length) mm |
| Seals                | PE / PTFE / NBR        |
| Packaging LxWxH      | 1,18 x 0,36 x 0,25 m   |
| Weight (Gross)       | 26 kg                  |
| H.S. Code            | 84131100               |