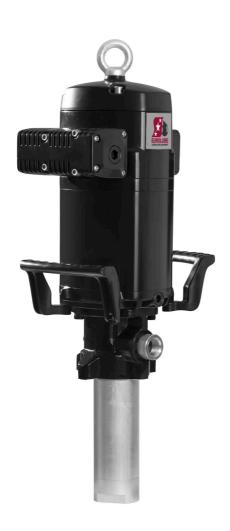

## C115 - 6:1 OIL PUMP STUB

High performance air operated oil pump, for demanding applications within: Industry • Off-Road Equipment • Mining & Construction • Heavy fleets service • Marine. The C115-series pumps have been specifically designed to deliver through long pipe lines or to multiple dispensing points of all kind of Oil at continuous high flow rates and to lead the competition in technology and innovation. Our wide range of pumps provides the necessary confidence to offer solutions for fast moving large volumes at long distances

| TECHNICAL DATA       |                        |
|----------------------|------------------------|
| Part No              | 15755                  |
| Ratio                | 6:1                    |
| Capacity             | 100 l/min free flow    |
| Air connection       | 1/2" (F) BSP           |
| Maximum air pressure | 1,2 (12) MPa (bar)     |
| Inlet                | 1 1/2" (F) BSP         |
| Outlet               | 3/4" (F) BSP           |
| Pump tube            | 70 (200) Ø (length) mm |
| Seals                | NBR/PU                 |
| Packaging LxWxH      | 0,74 x 0,31 x 0,28 m   |
| Weight (Gross)       | 18,65 kg               |
| H.S. Code            | 84131100               |