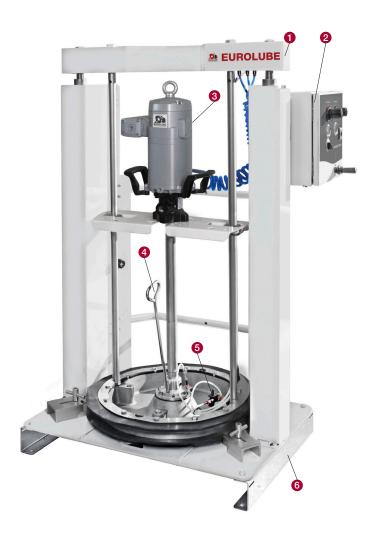

## **EUROLUBE 55:1 POWER RAM PUMP HOIST**

**PART NO: 257-51** 

| NR | PART NO  | DESCRIPTION                                                                                                                 |
|----|----------|-----------------------------------------------------------------------------------------------------------------------------|
| 0  | -        | Double Pump Hoist c.w. follower plate.                                                                                      |
| 2  | -        | Pneumatic Control box, with built in air regulators, pressure gauges, lever control Up/Down. Start/Stop button for the pump |
| 3  | -        | 40:1 Heavy Duty Grease Pump 25745, max capacity 10 kg /min                                                                  |
| 4  | -        | Bleeder rod                                                                                                                 |
| 6  | -        | Automatic shut of valve, stops the pump when drum is empty                                                                  |
| 6  | -        | Spacer, for easy transportation, can easily be removed for permanent installation                                           |
|    | Measures | W83 x L60 x H140cm                                                                                                          |

## **FEATURES**

- Compact and robust design, two units fits on a Euro pallet, lower freight cost
- Includes two Ø80mm air cylinders, which greatly improves the input of fibrous greases into the pump tube at lower temperatures.
- Pivotable Air Control box, with two air regulators, one for Pump control and one for hoist control.
- ON/OFF Push button for pump control
- Lever valve for UP/DOWN control of the power hoist.
- Automatic shut of valve, stops the pump when drum is empty