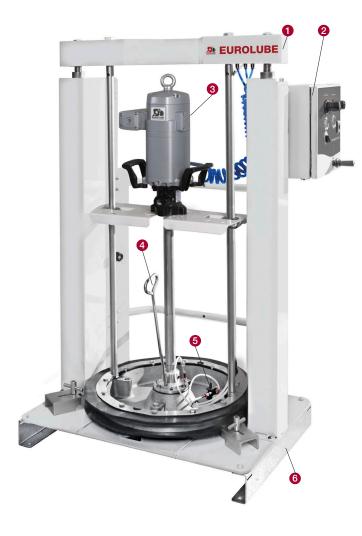

## **EUROLUBE 50:1 POWER RAM PUMP HOIST**

## FEATURES

- · Compact and robust design, two units fits on a Euro pallet, lower freight cost
- Includes two Ø80mm air cylinders, which greatly improves the input of fibrous greases into the pump tube at lower temperatures.
- Pivotable Air Control box, with two air regulators, one for Pump control and one for hoist control.
- ON/OFF Push button for pump control
- Lever valve for UP/DOWN control of the power hoist.
- Automatic shut of valve, stops the pump when drum is empty